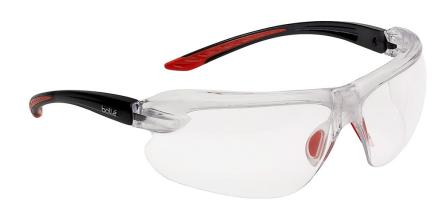

## **BOLLE IRI-S READING AREA +1.5**

**Product Code:** 

**BOIRIDPSI1-5** 

Selling UOM:

Each

Pack Size:

1

Because every face is unique, Bollé Safety has developed IRI-s, a model of universal safety spectacle that are ultra-modular and infinitely adaptable to every individual thanks to the B-Flex shape memory bridge. IRI-s is also available with dioptric corrective lenses.

- 1 model 1 size
- Pivoting, non slip & ergonomic temples
- Clear version with reading area
- PLATINUM coating
- B-Flex nose
- Reading area power +1.5

| Packaging Waste | Туре  | Units | Weight(g) | Length(mm) | Width(mm) | Height(mm) |
|-----------------|-------|-------|-----------|------------|-----------|------------|
| Cardboard       | Outer | 1     | 1.420.00  | 594.00     | 520.00    | 392.00     |
| Cardboard       | Inner | 24    | 120.00    | 248.00     | 186.00    | 102.00     |
| Paper           | Inner | 240   | 3.50      |            |           |            |
| Plastic         | Inner | 240   | 4.70      |            |           |            |